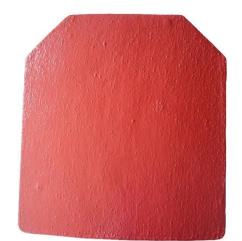

# **Customer Model 600 Ballistic Plate Specification**

**FRONT** 

Standard Colour Red Side Plates also available

Foam

DIMENSIONS and WEIGHT

Approximate Weight - 3.47 kg Length - 310mm Width - 260mm