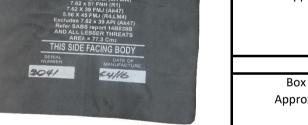

### PRINTING:

SAMAT THE FOLLOWING PROTECTION WILL BE PROVIDED BY THIS PLATE

Model 600 WHEN USED ON ITS OWN as per SANS 1658:2007

LEVEL III Special (SA Mix)

7.62 x 51 FNH (R1)

7.62 x 39 FMJ (AK47)

5.56 x 45 FMJ (R4, LM4)

Excludes 7.62 x 39 API (AK47)

Refer Armscor Report 4791-13-02-01-2014-2015-L409 AND ALL LESSER THREATS

Area = 77.3 cm<sup>2</sup> THIS SIDE FACING BODY

Serial Number and Date of Manufacture

Rev3 APPROVED: Specification no: M6002016